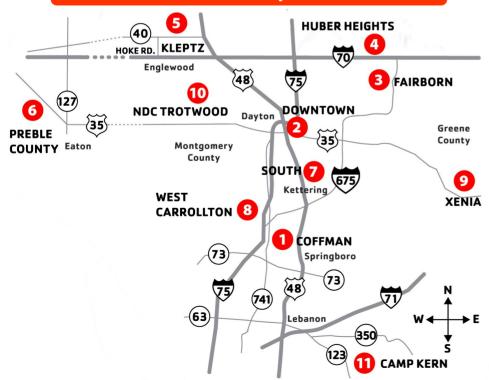

### **YMCA of Greater Dayton Locations**

FOR YOUTH DEVELOPMENT®
FOR HEALTHY LIVING
FOR SOCIAL RESPONSIBILITY

## How Does A Corporate Membership Benefit the Employer?

As a leader in your company, you know that a healthy, happy and productive workforce is key to your success. Through Corporate Membership at the YMCA of Greater Dayton, employees can get fit, stay fit and save money – all while helping your company improve its fiscal fitness. All members are city-wide members with access to all YMCAs associated with the YMCA of Greater Dayton which includes locations in Montgomery, Preble, Green and Warren counties. With the new YMCA Ohio reciprocal agreement, your employees can also use any YMCA in the state of Ohio. In addition to employee membership benefits, the employer will have access to the YMCA for special events, wellness programs, fitness testing and much more!